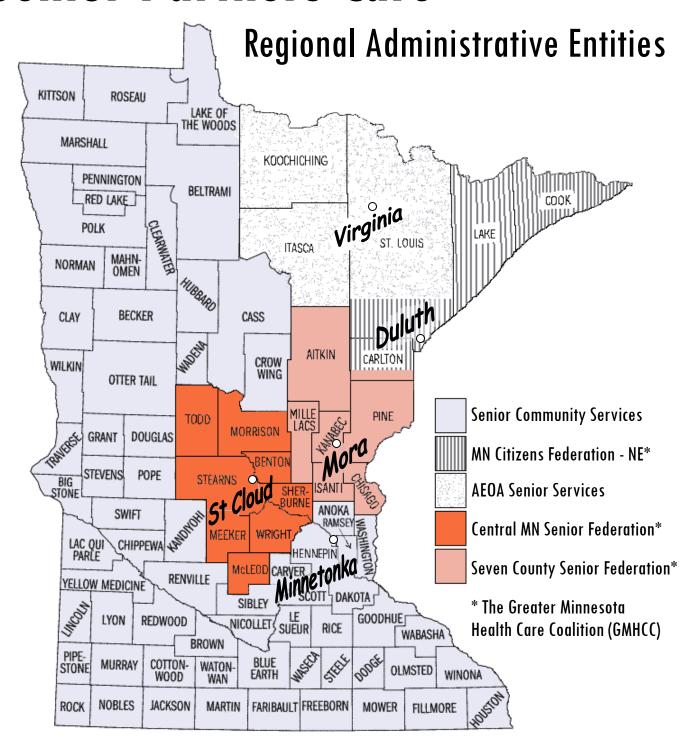

# serves SPC clients living in

Senior Community Services

Jodie Harmon, Senior Partners Care coordinator
<i.harmon@seniorcommunity.org>

10201 Wayzata Blvd Suite 335, Minnetonka, MN 55305

1(888) 541-5488 (952) 767-0665

Twin Cities metro & all other Minnesota counties not listed

below

#### **MN Citizens Federation - NE\***

Diane Zachor, office manager or Buddy Robinson, staff director <a href="mailto:diane@citizensfed.org">diane@citizensfed.org</a>

2110 First Street W Suite 102, Duluth, MN 55806-2016 (218) 727-0207

Cook, Lake, northern Carlton, southern St. Louis, (& Douglas county, Wisconsin)

## AEOA (Arrowhead Economic Opportunity Agency, Inc.)

Marilyn Ocepek, Senior Services Director <marilyn.ocepek@aeoa.org> 702 Third Avenue S, Virginia, MN 55792 (800) 662-5711 x 7325 (218) 748-7325 Itasca, Koochiching, & northern St. Louis counties

#### **Central MN Senior Federation\***

Alex Fisher, office manager or Charlotte Fisher, president <centmnsenfed@gmail.com> 22 Wilson Ave NE Suite 101, Saint Cloud, MN 56304 (866) 520-3257 (320) 253-3257

Benton, McLeod, Meeker, Morrison, Sherburne, Stearns, Todd & Wright

### Seven County Senior Federation\*

Kathleen McLain-Gall, office manager <kathleen@7countyseniors.com> 47 Park Street N Suite 7, Mora, MN 55051-1389 (866) 679-4700 (320) 679-4700 Aitkin, southern Carlton, Chisago, Isanti, Kanabec, Mille Lacs & Pine

<sup>\*</sup>Member of the Greater Minnesota Health Care Coalition (GMHCC), a coalition of three regions: the Central MN Senior Federation, the MN Citizens Federation - Northeast, and the Seven County Senior Federation.